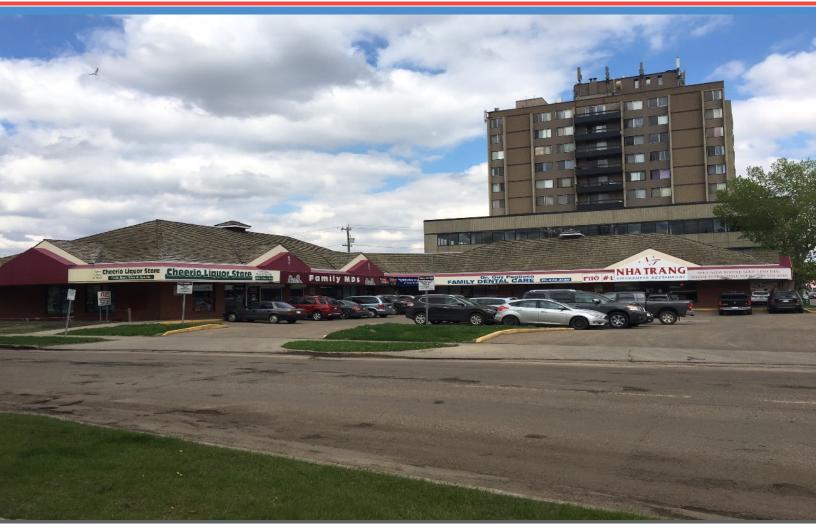

#### 10130/32 - 111 AVENUE

# MEDICAL/RETAIL UNITS

- Beside the Glenrose Rehabilitation Hospital
- 23,300 AADT (2015)
- Fixtured medical clinic (1,520 SF)
- Across from the Royal Alex Hospital
- Units can be combined
- Fixtured hair salon (700 SF)