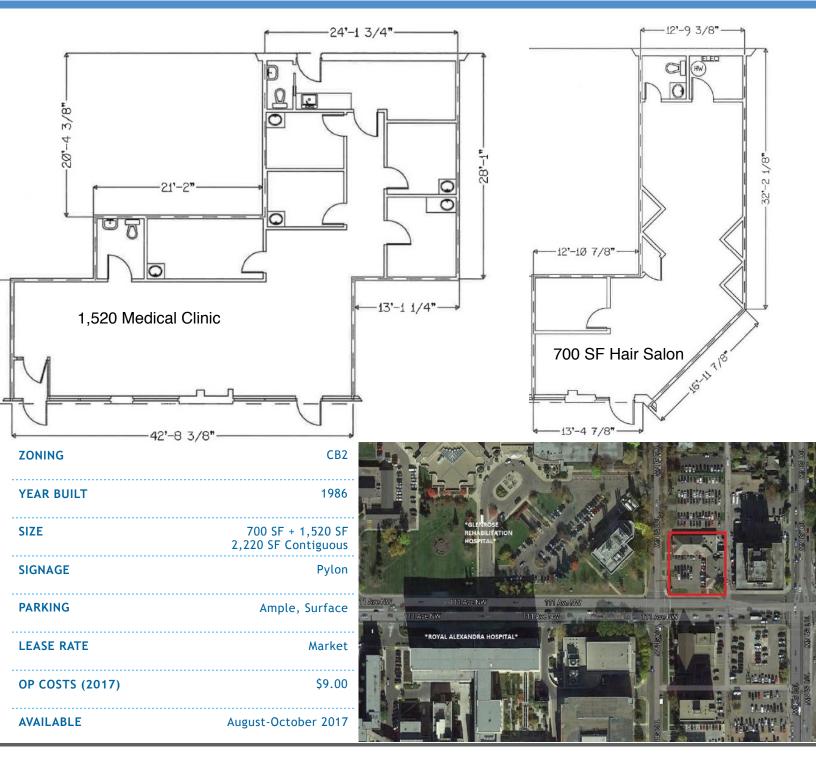

# MEDICAL/RETAIL UNITS

- Beside the Glenrose Rehabilitation Hospital
- 23,300 AADT (2015)
- Fixtured medical clinic (1,520 SF)
- Across from the Royal Alex Hospital
- Units can be combined
- Fixtured hair salon (700 SF)

### 10130/32 - 111 AVENUE